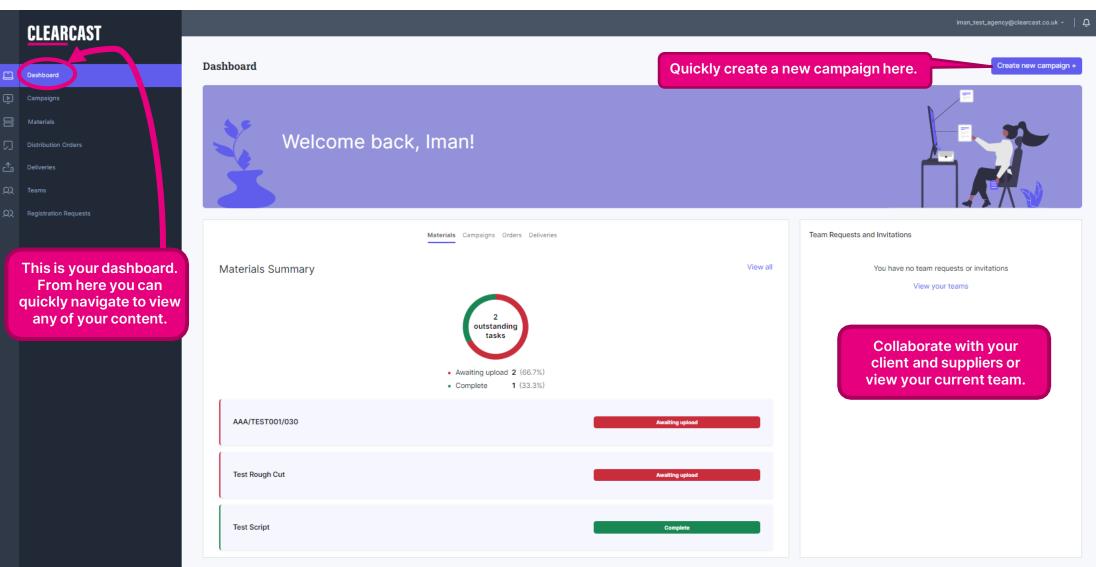

### How to Create a Rough Cut Material

### Dashboard







### Campaigns Status Key

|            | <u>CLEAR</u> CAST     |                |                             |                        |                                                 | iman_test_ag                                                                              | gency@clearcast.co.uk + | Ċ                                     |
|------------|-----------------------|----------------|-----------------------------|------------------------|-------------------------------------------------|-------------------------------------------------------------------------------------------|-------------------------|---------------------------------------|
| <u> </u>   | Dashboard             | Campaigns      |                             |                        |