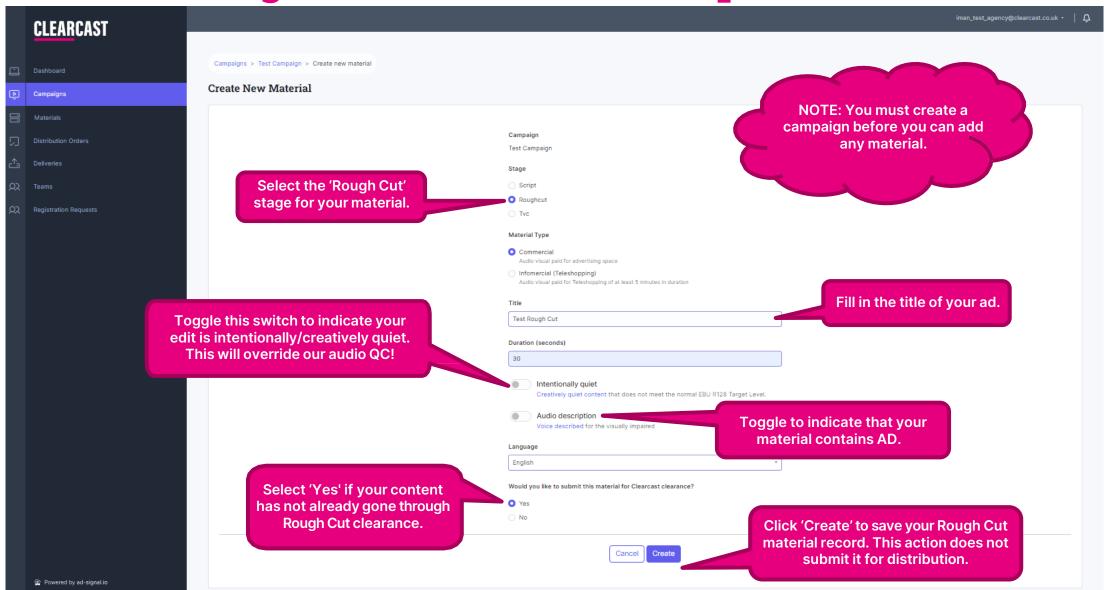

### How to Create a Rough Cut Material

#### Create Rough Cut Material - Step 1 of 2