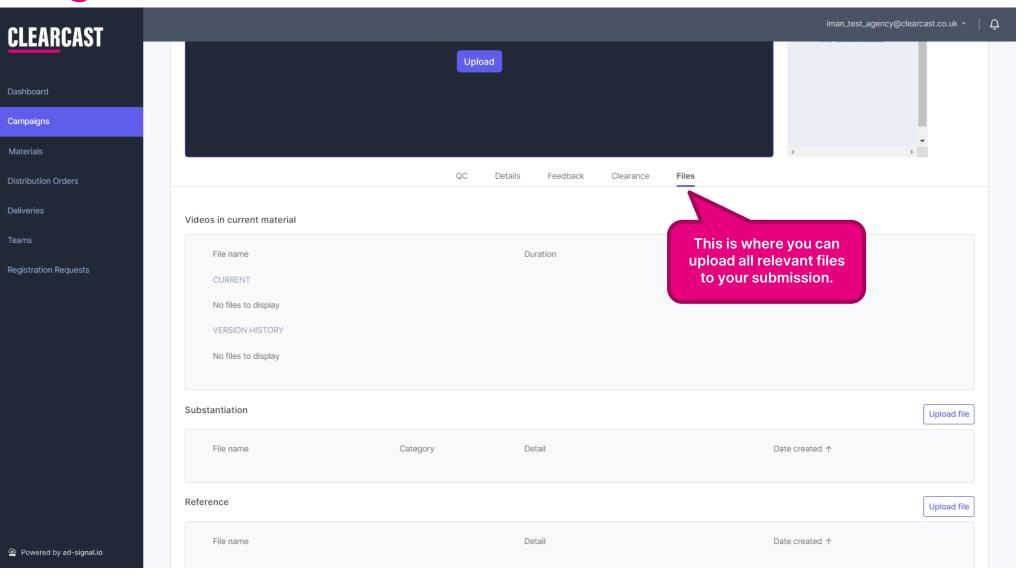

|                                    |   |
|    |                           | O Provisional O Advice: OK O Advice OK: Caution O Advice: Not OK O Withdrawn                                                         |                                    |   |
|    |                           |                                                                                                                                      | Complete submission                |   |
|    | 😤 Powered by ad-signal.io |                                                                                                                                      | Complete Submission                |   |

**CLEARCAST** 

#### Rough Cut Material – Files Tab

⊵

5



**CLEARCAST** 

# **CLEARCAST** library