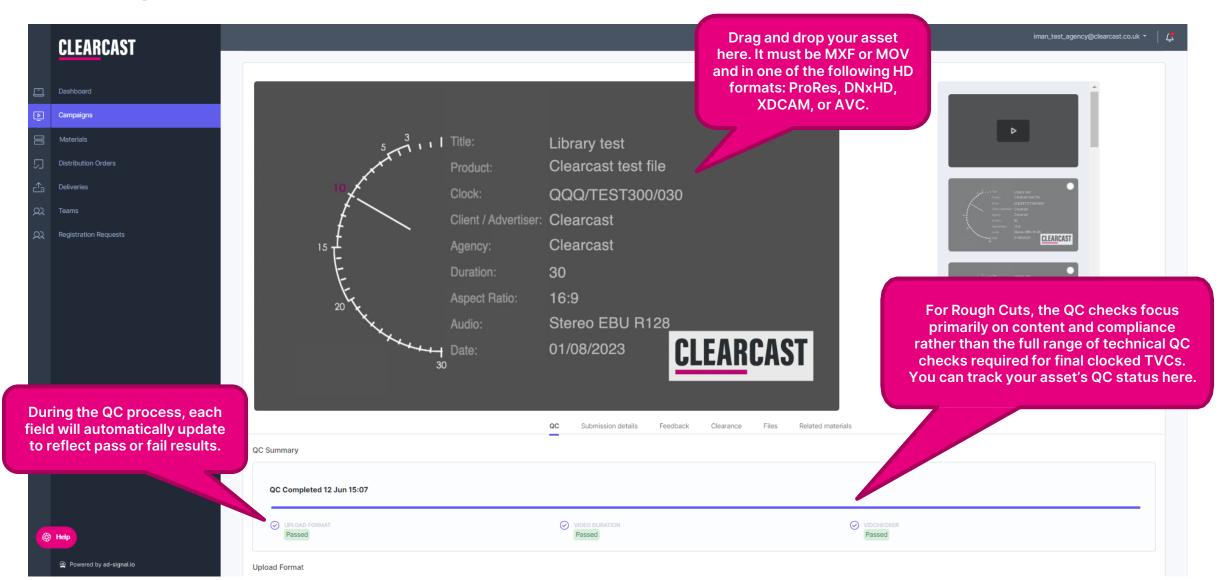

time         End time         Music title         Artist/Performer         Composer                                 |
|                         | HH : MM : SS HH : MM : SS                                                                                                 |
|                         | Add music +                                                                                                               |
|                         | You can 'Save as Draft' at any point if you're not ready to send it for Clearance yet. Cancel Save as Draft Submit        |
| Powered by ad-signal.io |                                                                                                                           |

### Rough Cut Material – Overview

▶





# Rough Cut Material – QC Tab



# Rough Cut Material – Details Tab

 $\square$ 

⚠



| AST                                   | QC Details                                               | Feedback Clearance Files                                                                                                                                                                                                                                                                   |
|---------------------------------------|----------------------------------------------------------|------------------------------------------------------------------------------------------------------------------------------------------------------------------------------------------------------------------------------------------------------------------