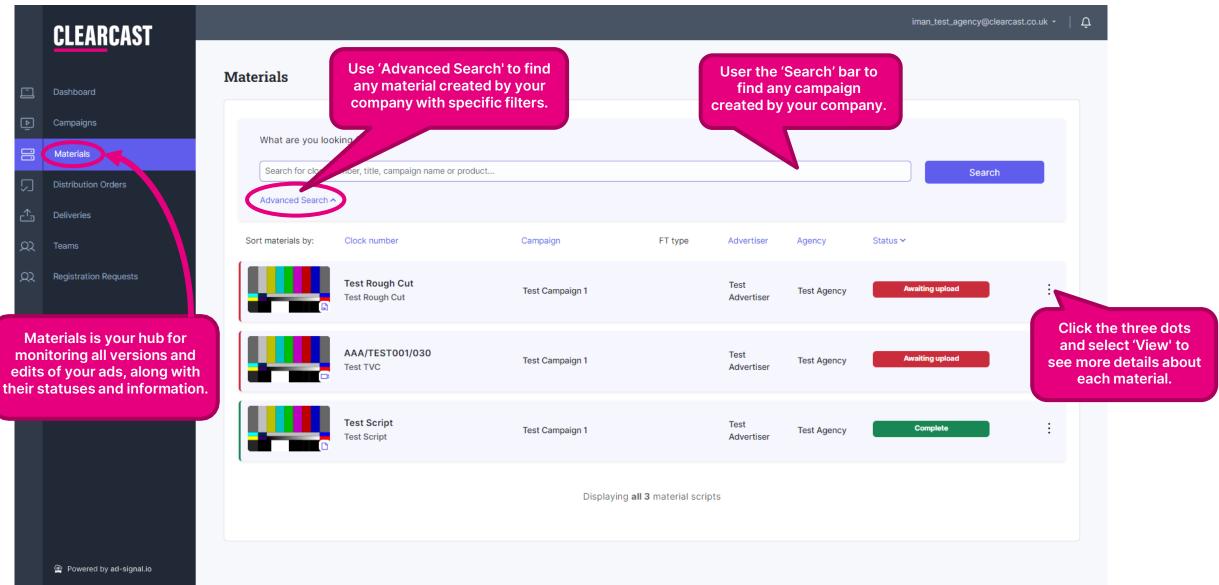

d                                                                           | - :                     |                                       |
|            |                       |                |                             | Displ                  |                                                 | Action needed. Your file eithe<br>I part of the QC checks or sti<br>needs to be uploaded. |                         |                                       |
|            |                       |                |                             |                        |                                                 |                                                                                           |                         |                                       |



### Materials





#### Create Rough Cut Material - Step 1 of 2





### Create Rough Cut Material – Step 2 of 2

| CLEARCAST                                              |                                                                         | iman_test_agency@clearcast.co.uk +   ,                                                                                                                                                                                                                                                                                                                                                                                        |
|--------------------------------------------------------|-------------------------------------------------------------------------|--------------------