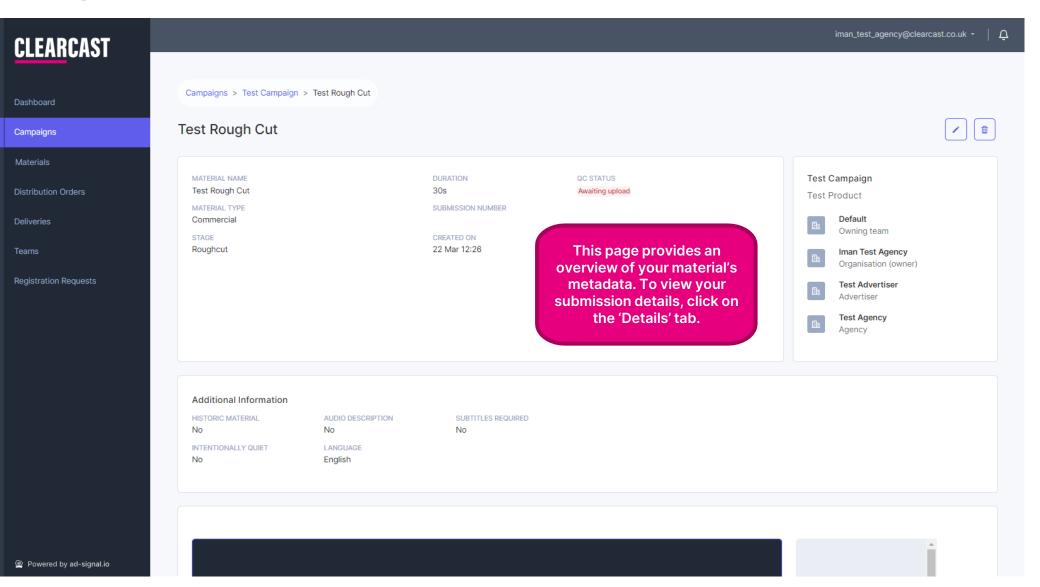

|                         | Start time         End time         Music title         Artist/Performer         Composer                                 |
|                         | HH : MM : SS HH : MM : SS                                                                                                 |
|                         | Add music +                                                                                                               |
|                         | You can 'Save as Draft' at any point if you're not ready to send it for Clearance yet. Cancel Save as Draft Submit        |
| Powered by ad-signal.io |                                                                                                                           |

### Rough Cut Material – Overview

▶





# Rough Cut Material – QC Tab



# Rough Cut Material – Details Tab

 $\square$ 

⚠



| AST                                   | QC Details                                               | Feedback Clearance Files                                                                                                                                                                                                                                                                   |
|---------------------------------------|----------------------------------------------------------|-------------------------------------------------------------------------------------------------------------------------------------------------------------------------------------------------------------------------------