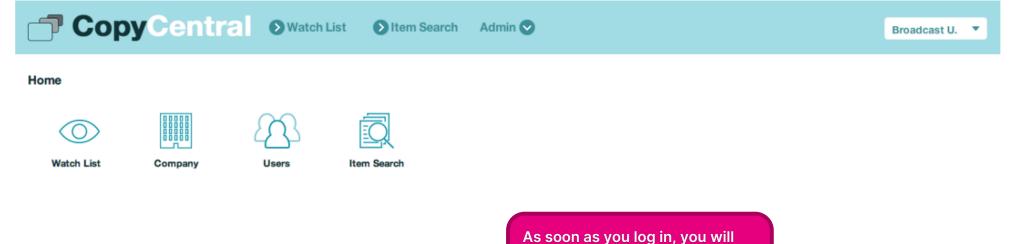

#### **Home Page**

land on your homepage, from where you can navigate to different areas of CopyCentral.

Adding a Clock Number that has been created on CopyCentral will be displayed with a clickable submission ID attached, whereas adding a clock number that hasn't yet been created on CopyCentral will be displayed without one.