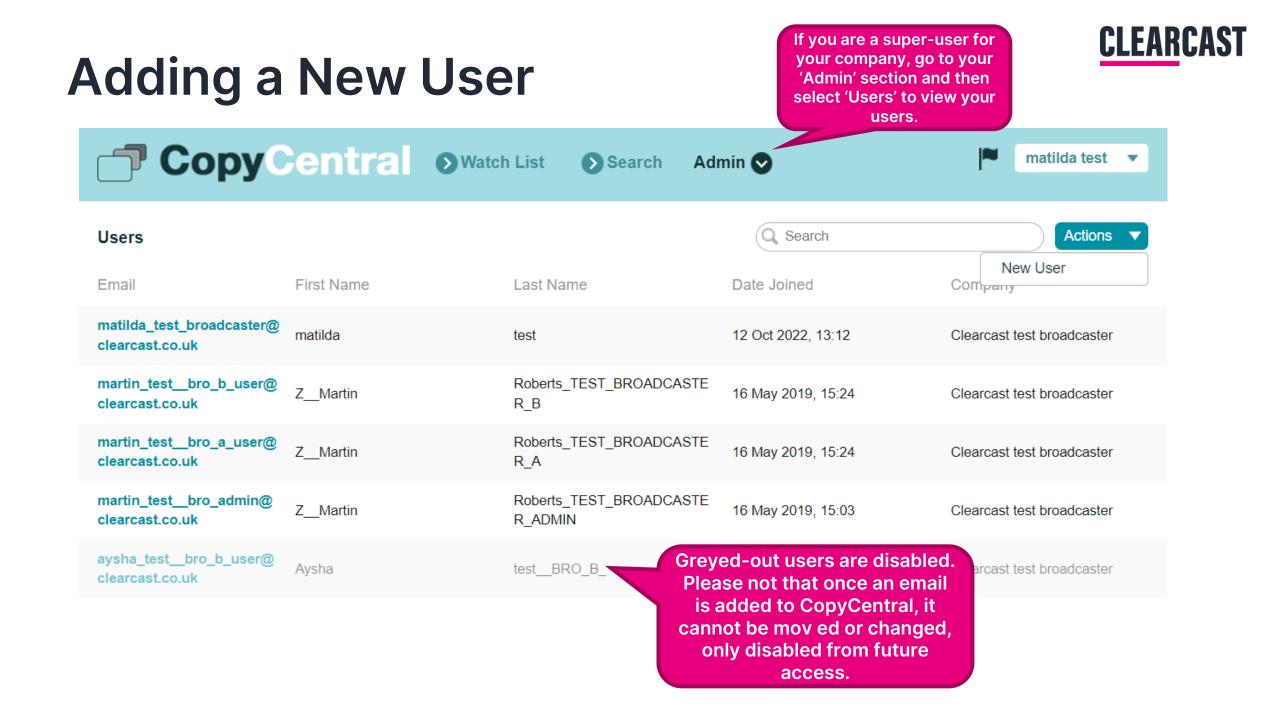

#### Adding A New User

#### Adding a New User

Fill in the required information. Remember it is the company's responsibility to keep contact details up to date.