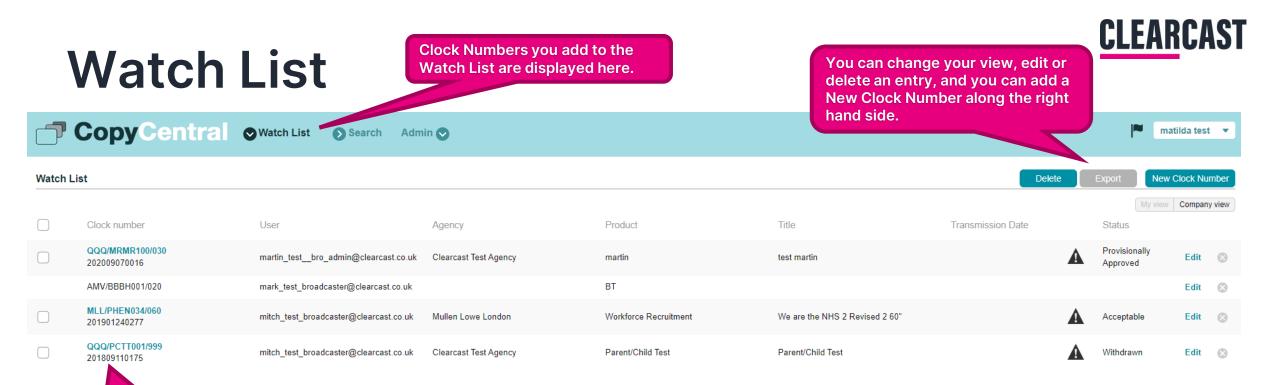

## Watch List

#### You can export/delete one or multiple <u>Watch List</u> items at the same time.

**CLEARCAST** 

| <b></b> | CopyCentral                                     | ♥ Watch List Search Adr                      | nin 💽                           |                       |                                |                   | <b>n</b>                            | natilda test 💌 |
|---------|-------------------------------------------------|----------------------------------------------|---------------------------------|-----------------------|--------------------------------|-------------------|-------------------------------------|----------------|
| Watch I |                                                 |                                              |                                 |                       |                                | Delete            | Export                              | w Clock Number |
|         |                                                 |                                              |                                 |                       | <b>T</b> 0                     |                   | My view                             |                |
|         | Clock number<br>QQQ/MRMR100/030<br>202009070016 | User<br>martin_testbro_admin@clearcast.co.uk | Agency<br>Clearcast Test Agency | Product               | Title<br>test martin           | Transmission Date | Status<br>Provisionally<br>Approved | Edit 🚫         |
|         | AMV/BBBH001/020                                 | mark_test_broadcaster@clearcast.co.uk        |                                 | BT                    |                                |                   |                                     | Edit 🛞         |
|         | MLL/PHEN034/060<br>201901240277                 | mitch_test_broadcaster@clearcast.co.uk       | Mullen Lowe London              | Workforce Recruitment | We are the NHS 2 Revised 2 60" | A                 | Acceptable                          | Edit 🛞         |
|         | QQQ/PCTT001/999<br>201809110175                 | mitch_test_broadcaster@clearcast.co.uk       | Clearcast Test Agency           | Parent/Child Test     | Parent/Child Test              | A                 | Withdrawn                           | Edit 🛞         |

<u>NOTE:</u> You can export/delete multiple submissions at once by ticking more than one box along the left hand side – you will be asked to confirm these actions once exporting/deleting.