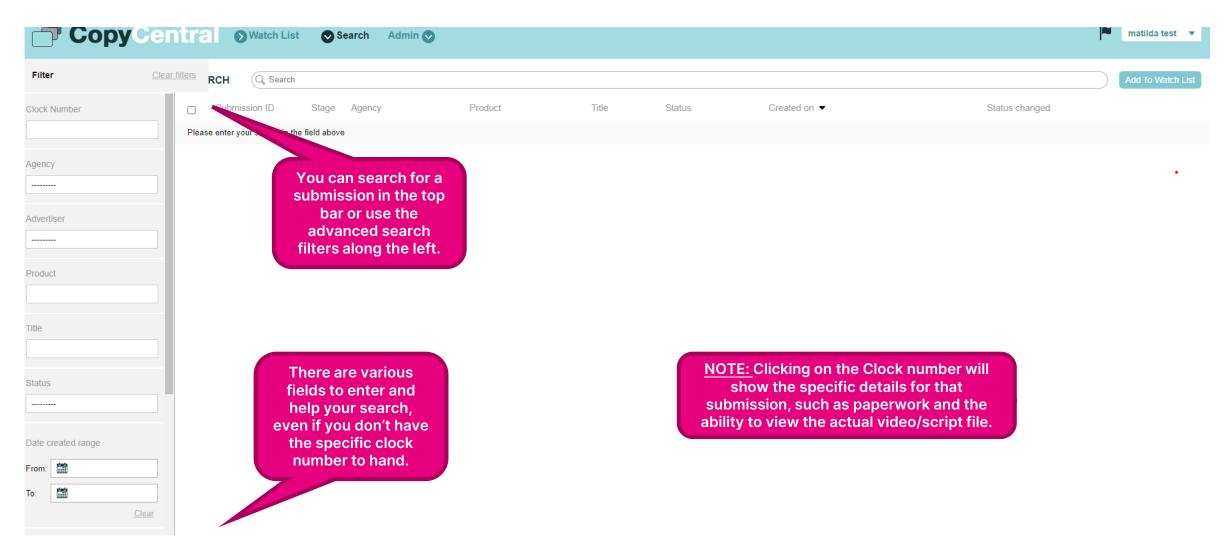

#### Search

#### Search - TVC

|                                         | Watch List S                                                                                           | earch Admin 🛇                             | You can view the TVC              |                                                                                                      | matilda test 💌            |  |
|-----------------------------------------|--------------------------------------------------------------------------------------------------------|-------------------------------------------|-----------------------------------|------------------------------------------------------------------------------------------------------|---------------------------|--|
| •2                                      | We are the NHS 2 Revis                                                                                 | ed 2 60" - 201901240277 - MLL/PHEN034/060 | here.                             |                                                                                                      |                           |  |
| Details                                 | uo III NHS                                                                                             |                                           |                                   |                                                                                                      |                           |  |
| Feedback                                | Nets<br>With Are The Nets 2 Revenet.<br>Mit Jehen 2004 (2004)<br>Are January 2009<br>24th January 2009 | (10)                                      |                                   |                                                                                                      |                           |  |
| Script                                  | 16:9 hi                                                                                                |                                           |                                   |                                                                                                      |                           |  |
| TVC >                                   |                                                                                                        | upon L Olimur<br>Millio                   |                                   |                                                                                                      |                           |  |
| Final Actions                           | TVC Information                                                                                        |                                           |                                   |                                                                                                      |                           |  |
|                                         | Clock number                                                                                           | MLL/PHEN034/060                           |                                   | Additional advertise                                                                                 | rs                        |  |
|                                         | Aspect ratio                                                                                           | 16:9                                      |                                   | Campaign description                                                                                 | n                         |  |
|                                         | On screen tel number                                                                                   |                                           |                                   | On screen websi                                                                                      |                           |  |
|                                         | PSE Test                                                                                               | Passed                                    |                                   | Aire                                                                                                 | d True                    |  |
|                                         | Talent                                                                                                 |                                           |                                   |                                                                                                      |                           |  |
| You can view                            | Visual artists                                                                                         | Thomas Andrews<br>Rob Brown               |                                   | Ethnic (BAME) Featured Arti                                                                          | st Yes                    |  |
| submission details,                     |                                                                                                        | Neil Brabant                              |                                   | <u>TE:</u> Here is the paperwork entered for music<br>ils, along with visual and voice-over artists. |                           |  |
| feedback, script and                    | Voice-over artists                                                                                     | Ben Bailey Smith                          | etalis, along with visual and voi |                                                                                                      |                           |  |
| Final Actions along the according left- |                                                                                                        |                                           |                                   |                                                                                                      |                           |  |
| hand tabs                               | Music Details                                                                                          |                                           |                                   |                                                                                                      |                           |  |
|                                         |                                                                                                        | Start                                     | Duration Me                       | usic Title Artist / performer                                                                        | Composers                 |  |
|                                         |                                                                                                        | 00:00:00                                  | 00:01:00 Her                      | re We Go Luis Almau and Tom Kitson                                                                   | Luis Almau and Tom Kitson |  |
|                                         |                                                                                                        |                                           |                                   |                                                                                                      |                           |  |
|                                         | Codec Details                                                                                          |                                           |                                   |                                                                                                      |                           |  |
|                                         | Video Codec                                                                                            | Mpeg2Video                                |                                   | Audio Code                                                                                           | ac mp2                    |  |
|                                         | Field Order                                                                                            | F1                                        |                                   | Bitra                                                                                                | te 384Kbps                |  |
|                                         | Resolution                                                                                             |                                           |                                   | Channel Cou                                                                                          | nt 2                      |  |
|                                         |                                                                                                        |                                           |                                   |                                                                                                      |                           |  |